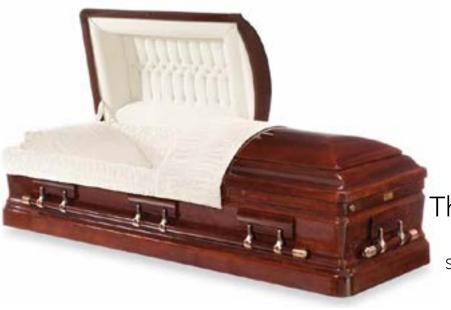

## Baronet

A Superior, Solid Oak Casket with decorative panels to the sides and ends, corner pillars and swing statesman raised lid. This hand built traditional English casket is made in house with the highest quality of craftsmanship.

Fully fitted with gold metal bar handles and T- Ends and lined with a beautiful ivory satin interior suite. **£1,900.00** 