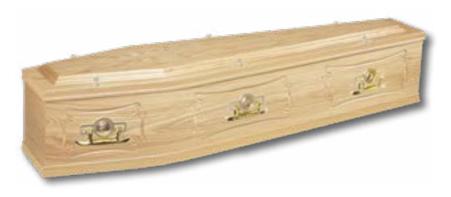

## Universal

Finished in high quality Oak veneer and trimmed with single mouldings. Furnished with gold handles and fittings. Neatly lined throughout with Classic Italian Brocade Interior Suite including interior and exterior frill with matching pillow. Colours available -White, Sable, Pink and Blue. f410.00