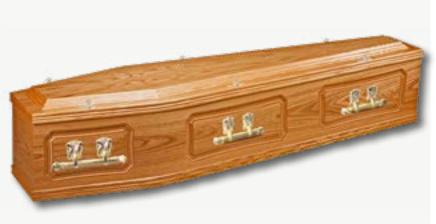

#### Rosewood

Finished in a high quality Sapele veneer and trimmed with double mouldings. Stained in rich medium mahogany and furnished with gold handles and fittings. Neatly lined throughout with Classic Italian Brocade Interior Suite including interior and exterior frill with matching pillow. Colours available -

White, Sable, Pink and Blue. £460.00