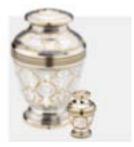

#### Urns

A218 – Art Deco Polished Silver

**£280.00** (adult size) **£140.00** (medium) **£80.00** (keepsake)

A297 – Blessing Pearl white & Polished Silver (also available in Lavender, Navy & Bronze)

 £280.00
 (adult size)