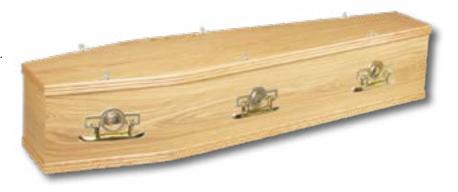

## Universal

Finished in high quality Oak veneer and trimmed with single mouldings. Furnished with gold handles and fittings. Neatly lined throughout with Classic Italian Brocade Interior Suite including interior and exterior frill with matching pillow. Colours available -White, Sable, Pink and Blue. f410.00