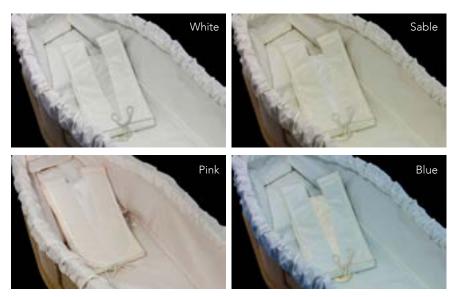

# Wellesbourne Interior Suite

Classic Italian Brocade Interior Suite including interior and exterior frill with matching pillow. Colours available - White, Sable, Pink and Blue.

The Sets consist of an interior and exterior lining, plus an elasticated ruched frill which sits over the coffin lip, and a matching pillow.