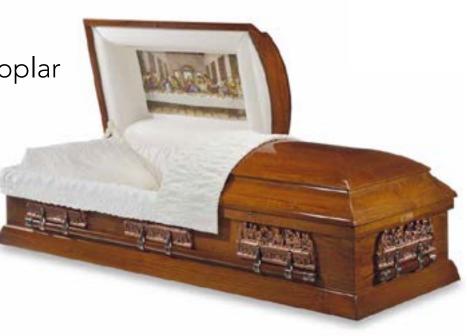

# The Michelangelo Poplar

Solid Poplar Casket, Golden Dunes, High Gloss Finish. Last Supper Scene and Tan Crepe Interior **£2,400.00** 