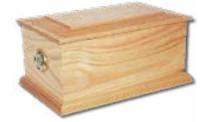

Handmade high quality Solid wood Ashes Caskets in Oak, Mahogany and Pine

Norfolk Double Oak Urn £150.00

Kent Oak Urn **£75.00** 

Norfolk Mahogany Urn **£90.00** 

Beautifully designed Spanish Wooden Urns

Scatter Pod