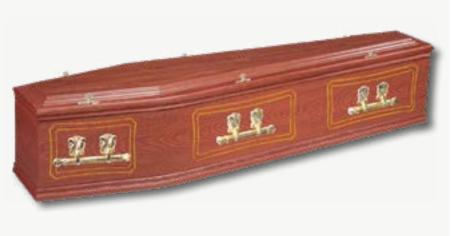

## Victorian Oak

A high quality Oak veneer with routed panels, raised lid and trimmed with single mouldings. Furnished with gold handles and fittings. Neatly lined throughout with Classic Italian Brocade Interior Suite including interior and exterior frill with matching pillow. Colours available -White, Sable, Pink and Blue. £510.00