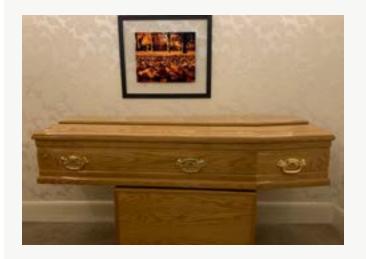

## Tudor Oak

Hand made traditional English casket using high quality Oak veneer with a raised lid. Furnished with gold casket bar handles and fittings. Lined throughout with a classic satin casket interior suite in a beautiful Ivory colour. **£945.00** 