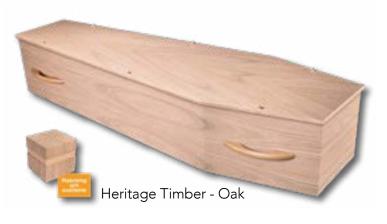

Select from a range of Heritage Timber coffins and caskets secure in the knowledge that you are respecting your loved one and the planet.

Web-to-print technology allows families to design and create a unique canvas to capture the personality and nature of a loved one or choose a preformatted design from our catalogue.

Heritage Timber Coffin Life's Canvas (all Colours) Life Art's Collection Design Family Created Design

£315.00 £455.00 £515.00 £755.00

Tranquil Lake

Life Art Jarrah

Life Art White

Abundant Roses

Pieta and Cross