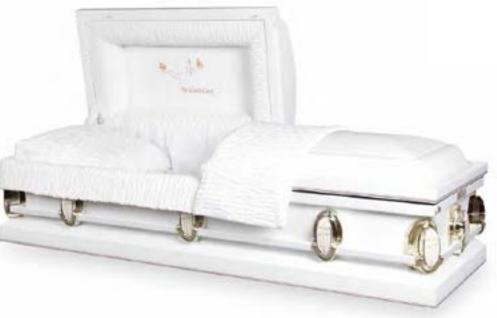

# The Heavenly White

Solid Poplar Pure White Casket, High Gloss Finish with White Crepe Interior £2,500.00