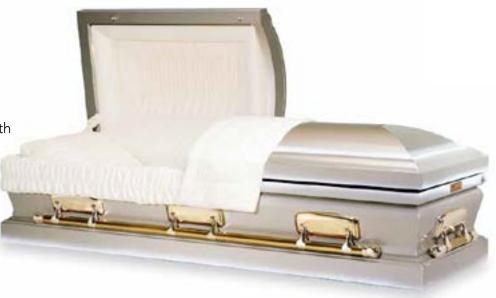

## White Devotional

20 Gauge Steel Casket. Winterbloom Finish with Fixed Bar Handle and White Crepe Interior **£2,200.00** 