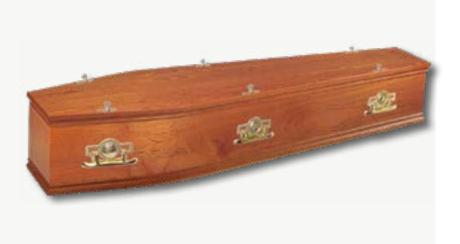

#### Rosewood

Finished in a high quality Sapele veneer and trimmed with double mouldings. Stained in rich medium mahogany and furnished with gold handles and fittings. Neatly lined throughout with Classic Italian Brocade Interior Suite including interior and exterior frill with matching pillow. Colours available -

White, Sable, Pink and Blue. £460.00