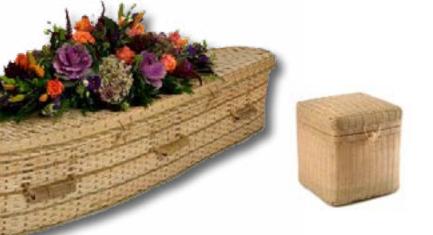

# Willow Teardrop

A softly curving shape in lovely, natural hand-woven willow. **£698.00** 

All coffins are supplied with a fitted natural cotton lining and rope handles and come with a matching urn.

# White Willow

Our willow coffins are available in a soft white finish. **£770.00** 