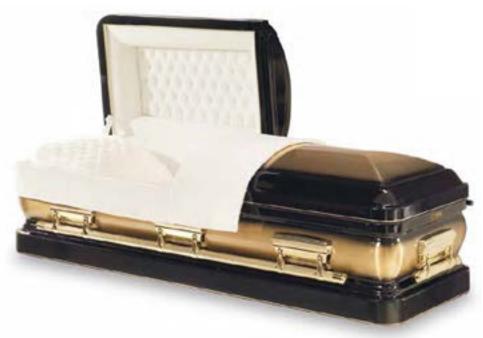

#### El Dorado

48 oz Solid Bronze Casket. Classic Midnight Brushed Finish with Pearl Velvet Interior £8,000.00