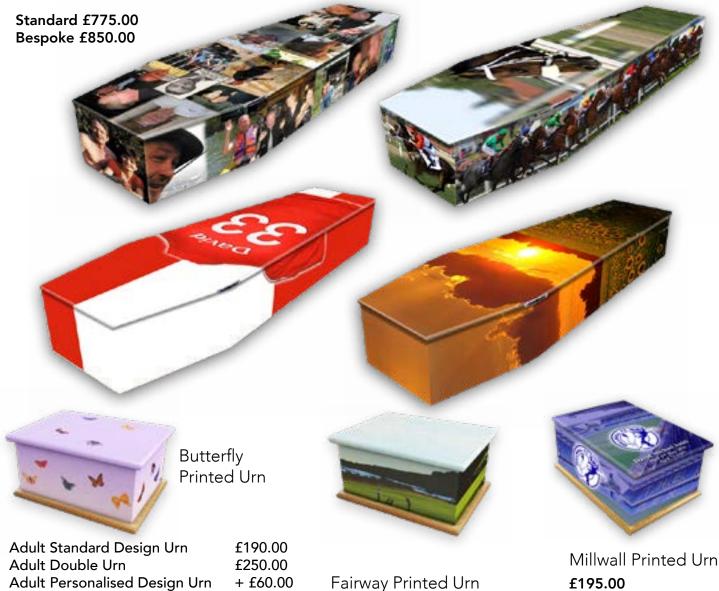

# Colourful

Selecting a coffin for a loved one is a very personal choice.

Colourful coffins offer a range of different designs that depict the person or can personalise a coffin to your own design.

£195.00

Handmade high quality Solid wood Ashes Caskets in Oak, Mahogany and Pine

Norfolk Double Oak Urn £150.00

Kent Oak Urn **£75.00** 

Norfolk Mahogany Urn **£90.00** 

Beautifully designed Spanish Wooden Urns

Scatter Pod

Avante **£200.00** 

Valencia **£235.00** 

Albins Mahogany Scatter Pod **£20.00** 