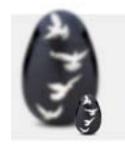

A572 – Devine (flying doves) Blue & Silver pewter

| £280.00 | (adult size) |
|---------|--------------|
| £80.00  | (keepsake)   |

A216 – Radiance 3 x colours available

| £280.00 | (adult size) |
|---------|--------------|
| £80.00  | (keepsake)   |