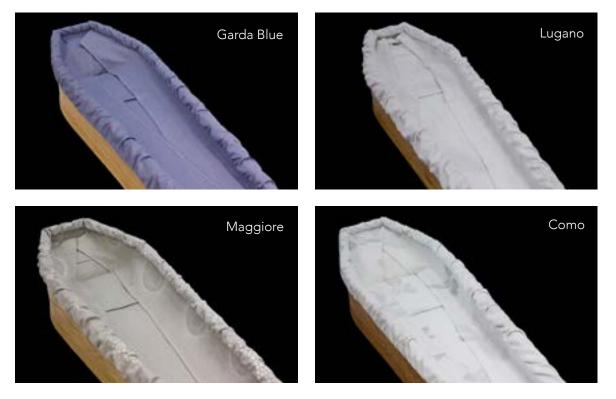

# Wellesbourne Interior Suite

Classic Italian Brocade Interior Suite including interior and exterior frill with matching pillow. Colours available - White, Sable, Pink and Blue.

The Sets consist of an interior and exterior lining, plus an elasticated ruched frill which sits over the coffin lip, and a matching pillow.

# Meriden White Interior suite

Classic Italian Embossed Interior Suite includes interior and exterior frill with matching pillow.