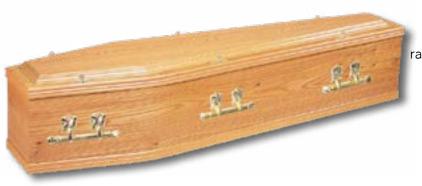

#### Carlton Elm

Finished in high quality Elm veneer with a raised lid and trimmed with single mouldings. Furnished with gold Oscar bar handles and wreath holders. Neatly lined throughout with classic Italian Brocade Interior suite including Interior and exterior Frill with pillow. Colours available -White, Sable, Pink and Blue. £475.00