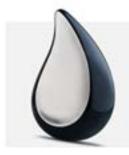

A520 – Simplicity Midnight & Polished Silver (also available in in pearl white)

**£280.00** (adult size) **£140.00** (medium) **£80.00** (keepsake)

A562 – Soul Bird Polished Silver

£300.00 (adult size)

A1042 – Wings of Hope Pearl White & Polished Silver (also available in Lavender & Blue)