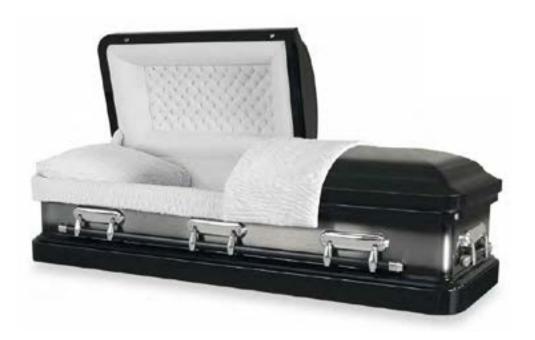

# Tinley

18 Gauge Steel Casket. Brush Natural Blend Black Finish with Silver Velvet Interior £3,400.00

## White Sand

18 Gauge Steel Casket. Brush Natural Blend Black Finish with Silver Velvet Interior **£3,700.00** 