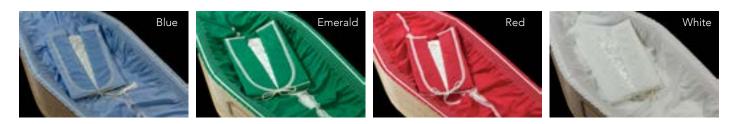

Select from a range of Heritage Timber coffins and caskets secure in the knowledge that you are respecting your loved one and the planet.

Web-to-print technology allows families to design and create a unique canvas to capture the personality and nature of a loved one or choose a preformatted design from our catalogue.

Heritage Timber Coffin Life's Canvas (all Colours) Life Art's Collection Design Family Created Design

£315.00 £455.00 £515.00 £755.00

Tranquil Lake

Life Art Jarrah

Life Art White

Abundant Roses

Pieta and Cross