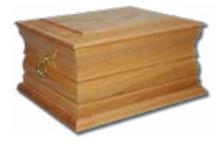

Handmade high quality Solid wood Ashes Caskets in Oak, Mahogany and Pine

Norfolk Double Oak Urn £150.00

Kent Oak Urn **£75.00** 

Norfolk Mahogany Urn **£90.00** 

Beautifully designed Spanish Wooden Urns

Scatter Pod