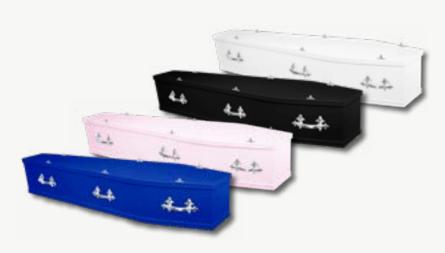

## Oxford

Plain coffin sprayed white, black, pink, blue or to the colour of your choice. Trimmed with single mouldings and fitted with silver handles and fittings. Neatly lined throughout with a Taffeta straight lining, also available in a choice of colours. **£450.00** 