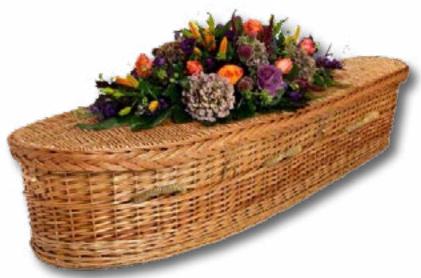

# Willow Teardrop

A softly curving shape in lovely, natural hand-woven willow. **£698.00** 

All coffins are supplied with a fitted natural cotton lining and rope handles and come with a matching urn.

## **English Willow**

A Softly curving shape woven in the picturesque countryside of Somerset **£866.00** 