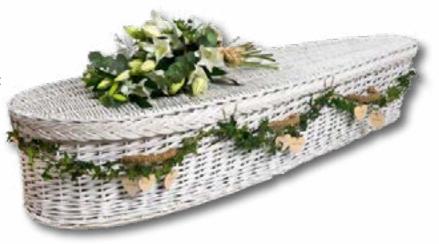

# Willow Teardrop

A softly curving shape in lovely, natural hand-woven willow. **£698.00** 

All coffins are supplied with a fitted natural cotton lining and rope handles and come with a matching urn.

# White Willow

Our willow coffins are available in a soft white finish. **£770.00** 