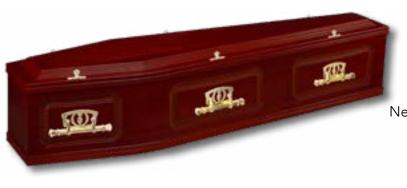

#### Carlton Elm

Finished in high quality Elm veneer with a raised lid and trimmed with single mouldings. Furnished with gold Oscar bar handles and wreath holders. Neatly lined throughout with classic Italian Brocade Interior suite including Interior and exterior Frill with pillow. Colours available -White, Sable, Pink and Blue. £475.00