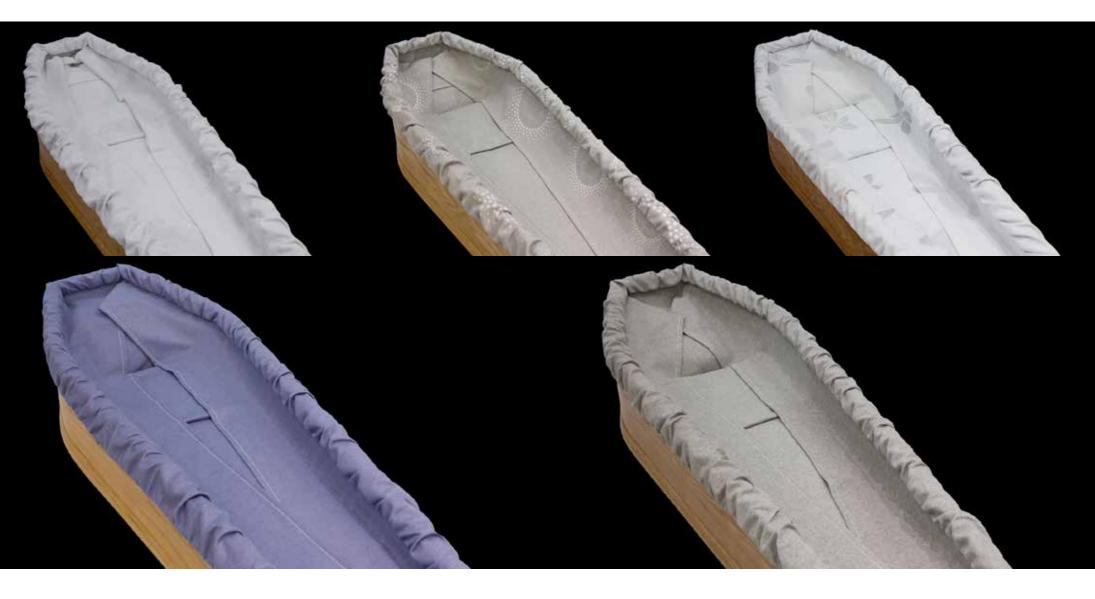

#### WELLESBOURNE COFFIN SUITE

Classic Italian Brocade Interior Suite

Includes interior and exterior frill with matching pillowcase. Created using beautiful Italian Brocade, woven exclusively for us in Milan.

Material: Polycotton Colours: Blue, Pink, White and Sable

### **ITALIAN SETS - PATTERNED**

These luxurious interiors are made from exclusive Italian Cloth, woven for us just outside of Milan at the foothills of the Italian alps. Surrounded by crystal clear lakes fed from winter snow melt, these interiors convey a certain style and elegance for the discerning customer.

The Set consists of an interior and exterior lining, plus an elasticated ruched frill which sits over the coffin lip, and a matching pillowcase.

Material: Polycotton

#### **ITALIAN SETS - PLAIN**

These luxurious interiors are made from exclusive Italian Cloth, woven for us just outside of Milan at the foothills of the Italian alps. Surrounded by crystal clear lakes fed from winter snow melt, these interiors convey a certain style and elegance for the discerning customer.

The Set consists of an interior and exterior lining, plus an elasticated ruched frill which sits over the coffin lip, and a matching pillowcase.

Material: Polycotton Colours: Grey, Blue and Fawn