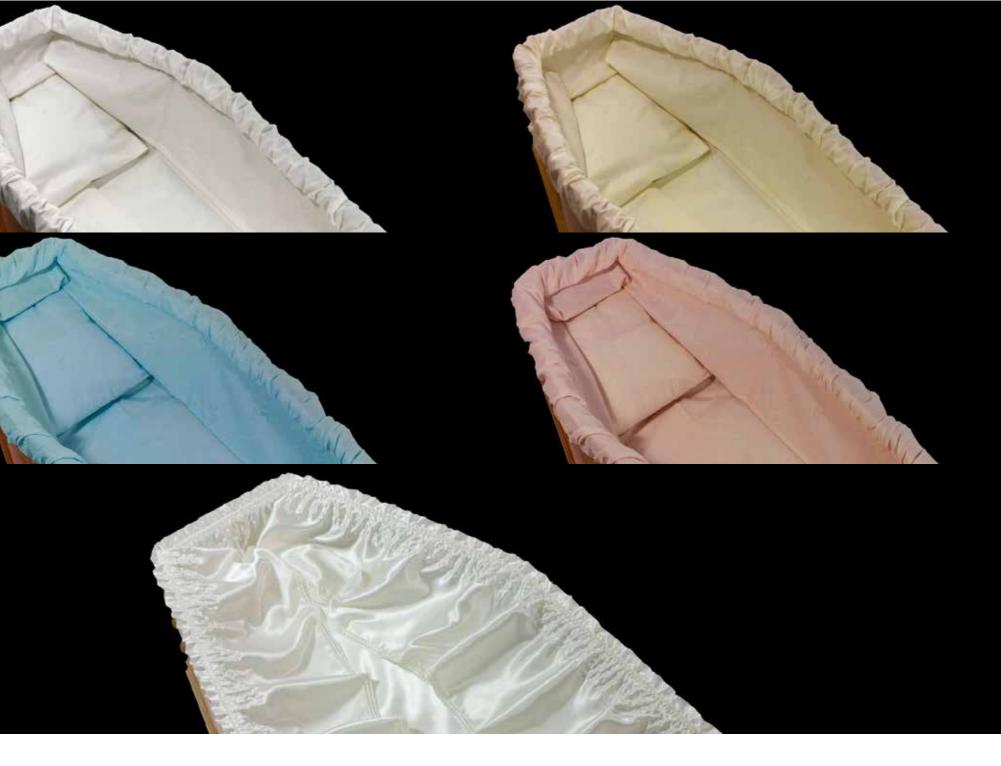

#### WELLESBOURNE COFFIN SUITE

Classic Italian Brocade Interior Suite

Includes interior and exterior frill with matching pillowcase. Created using beautiful Italian Brocade, woven exclusively for us in Milan.

Material: Polycotton Colours: Blue, Pink, White and Sable

#### SATIN FRILL

Satin Frill's available in a variety of colours

Satin frill 12" width which is for use with own clothes, but also available as part of a robe set.

Material: European Satin Colours: White, however there are more colour-ways in our 12"