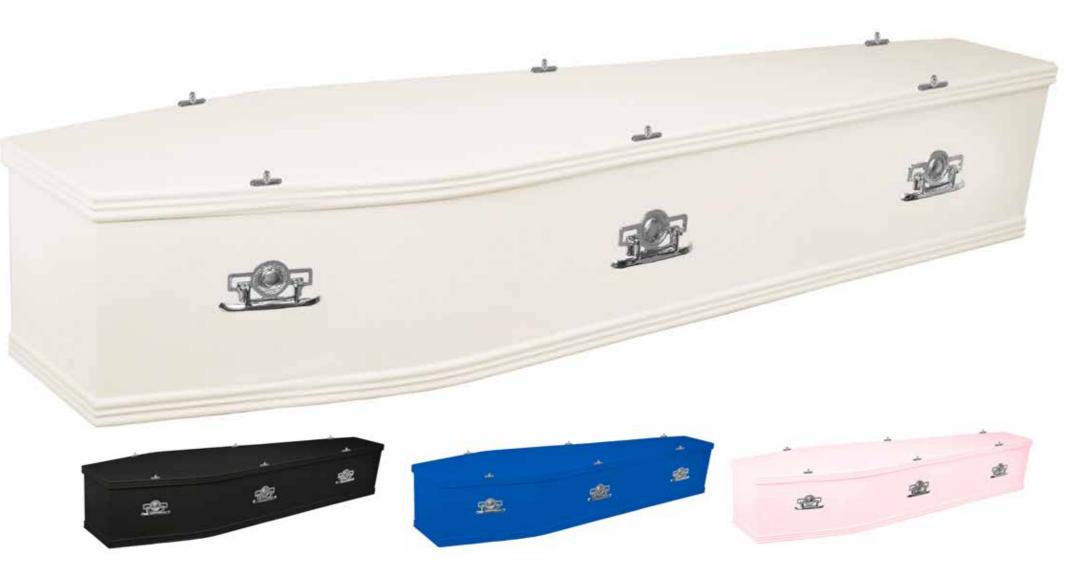

### **OXFORD COFFIN**

MDF Coffin sprayed white and trimmed with single mouldings. Furnished with silver handles and fittings. Neatly lined throughout with Classic Italian Brocade White Interior Suite including interior and exterior frill with matching pillowcase. Coffin can be sprayed pink, blue, black or to the colour of your choice and fitted with matching interior suite.