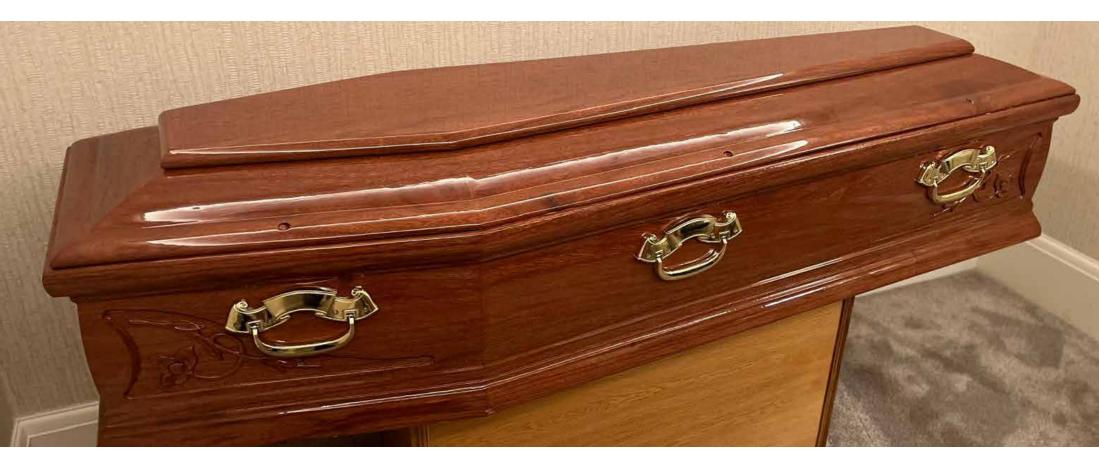

### **ROSEWOOD COFFIN**

Built using a high quality Sapele veneer and trimmed with double mouldings. Stained in rich medium mahogany and furnished with gold handles and fittings. Neatly lined throughout with Classic Italian Brocade Interior Suite including interior and exterior frill with matching pillowcase.