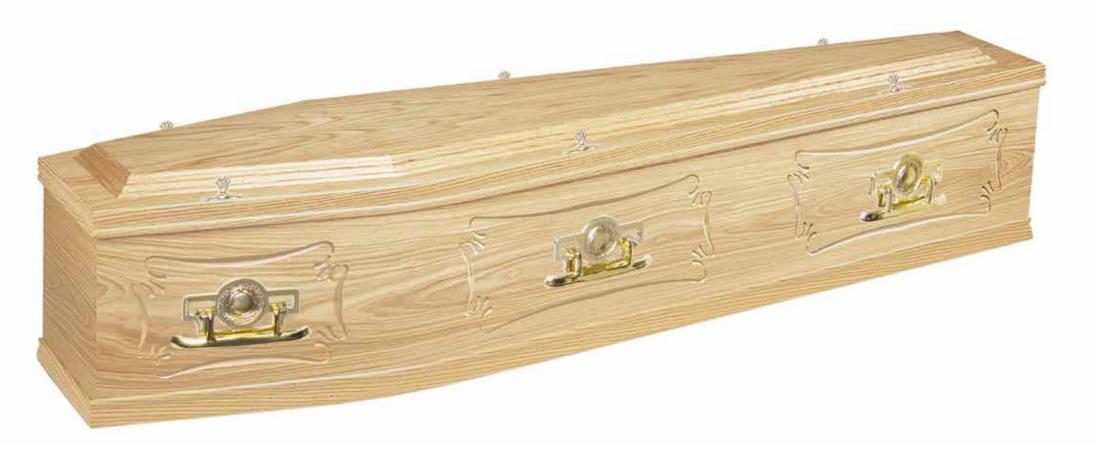

### UNIVERSAL COFFIN

Built using a high-quality Oak veneer and trimmed with single mouldings. Furnished with oak handles and fittings. Neatly lined throughout with Classic Italian Brocade Interior Suite including interior and exterior frill with matching pillowcase.