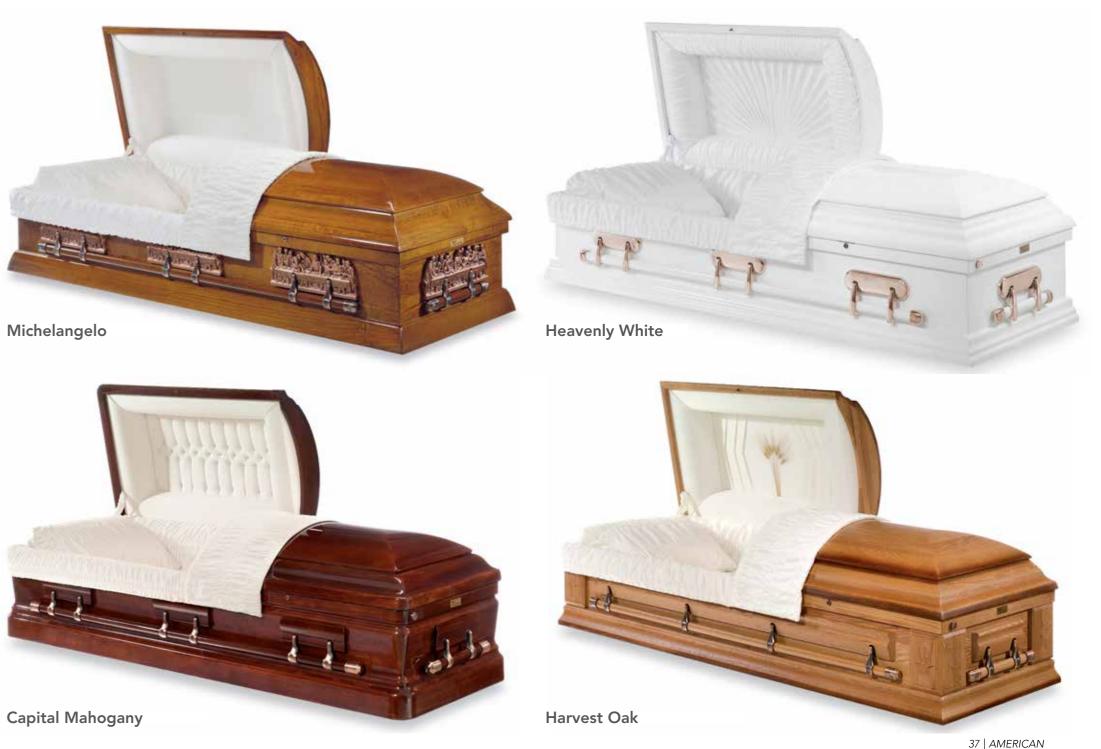

#### WOODEN AMERICAN CASKET

The Classic Collection features caskets crafted from solid Poplar, that are known for their versatility and beautiful grain patterns. The beauty of the wood is complimented by warm interiors in a range of styles and fabrics.

Classic and timeless designs providing a comforting and serene aesthetic that adds to the peaceful atmosphere of any funeral or memorial service.

Our wood caskets are proudly made at our family-owned plant in Victoriaville, Quebec where we've been making caskets since 1948. These caskets are duel-deposition, meaning that they can be chosen either for burial or cremation.

The Premier Collection features caskets that are crafted from solid Oak. Each casket is carefully constructed using highquality hardwoods sourced from sustainable forests, ensuring both durability and environmental responsibility.

The distinct grains and warm tones of these North American-made hardwoods add a touch of natural beauty to the caskets, creating a sense or warmth, serenity, and peace, These beautiful hardwoods are complemented by a selection of carefully selected interiors in fabrics. A premium tribute to a life well lived.

The Prestige Collection features North American made hardwood caskets meticulously crafted by skilled artisans using the finest solid hardwoods including Mahogany, and Cherry. These woods are known for their strength and are often chosen for their elegance, warmth, and natural beauty.

Meticulous attention is paid to every detail, from the seamless joinery to the beautifully finished surfaces and the plush interiors, resulting in a final product that exudes sophistication and reverence. Each of these caskets is considered a work of art and provides a dignified and lasting tribute to the memory of a loved one.