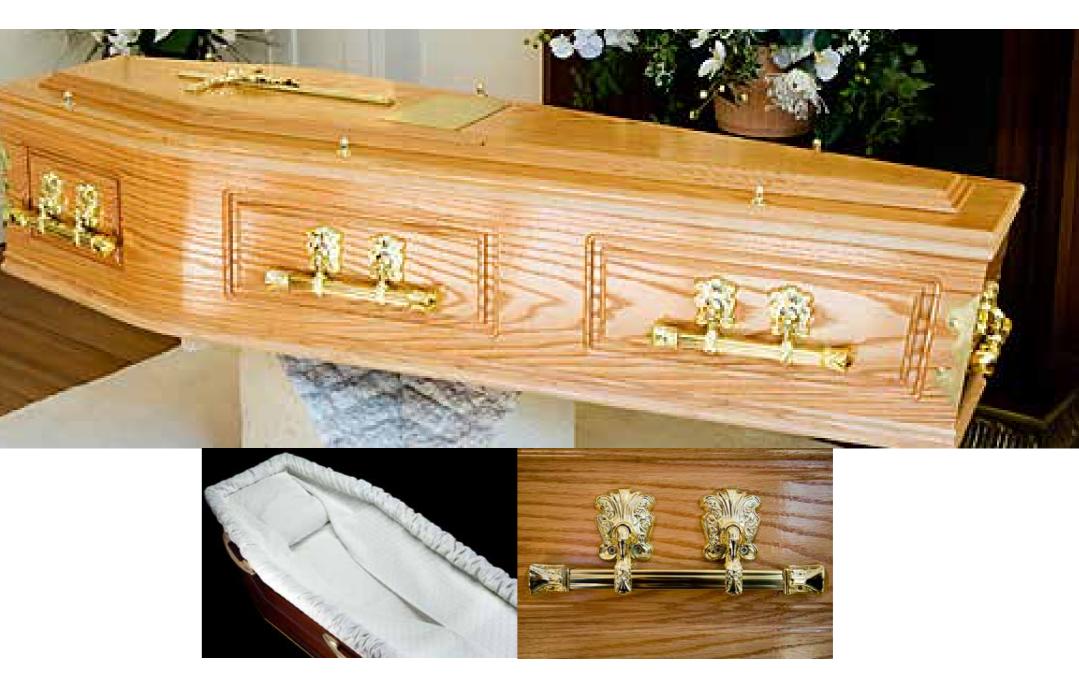

### UNIVERSAL COFFIN

Built using a high-quality Oak veneer and trimmed with single mouldings. Furnished with oak handles and fittings. Neatly lined throughout with Classic Italian Brocade Interior Suite including interior and exterior frill with matching pillowcase.

### VICTORIAN OAK COFFIN

Built using a high-quality Oak veneer with routed imperial panels, raised lid and trimmed with single mouldings. Furnished with gold handles and fittings. Neatly lined throughout with Classic Italian Brocade Interior Suite including interior and exterior frill with matching pillowcase.

### **IMPERIAL COFFIN**

Built using high quality Oak veneer with routed panels, a raised lid and trimmed with double mouldings. Finished in a medium oak stain and furnished with gold handles and fittings. Neatly lined throughout with Classic Italian Brocade Interior Suite including interior and exterior frill with matching pillowcase.