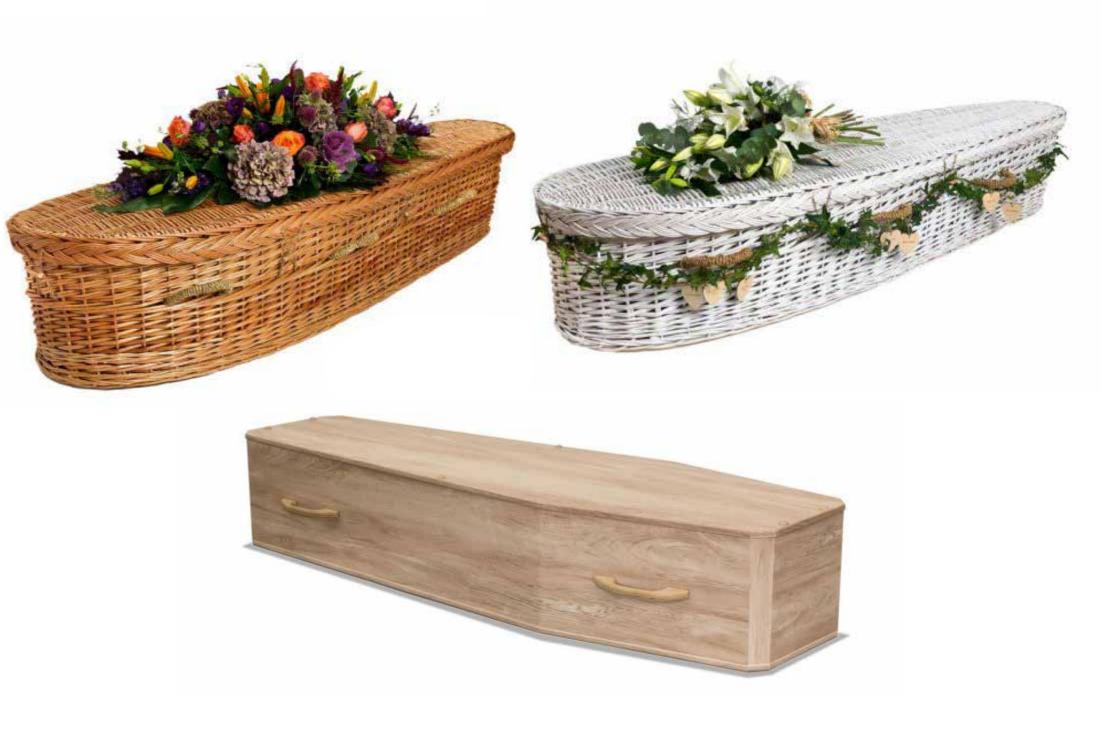

#### WILLOW TEAR DROP

A truly environmental coffin beautifully and carefully hand-woven by a skilled basket maker. Suitable for burial or cremation. Lined in natural cotton with woven handles. Each coffin is unique and special. Available also in Traditional shape, Bulrush and Willow and sprayed white.

#### **DORSET COFFIN**

Made from premium forest board, the unique design of the premium wood effect casket maintains a traditional look for those seeking a suitable alternative. The coffin is created from sturdy biodegradable board with a printed light oak wood grain and 3D channelling effect. The coffin is supplied with 4 wood handles and an engraved nameplate.