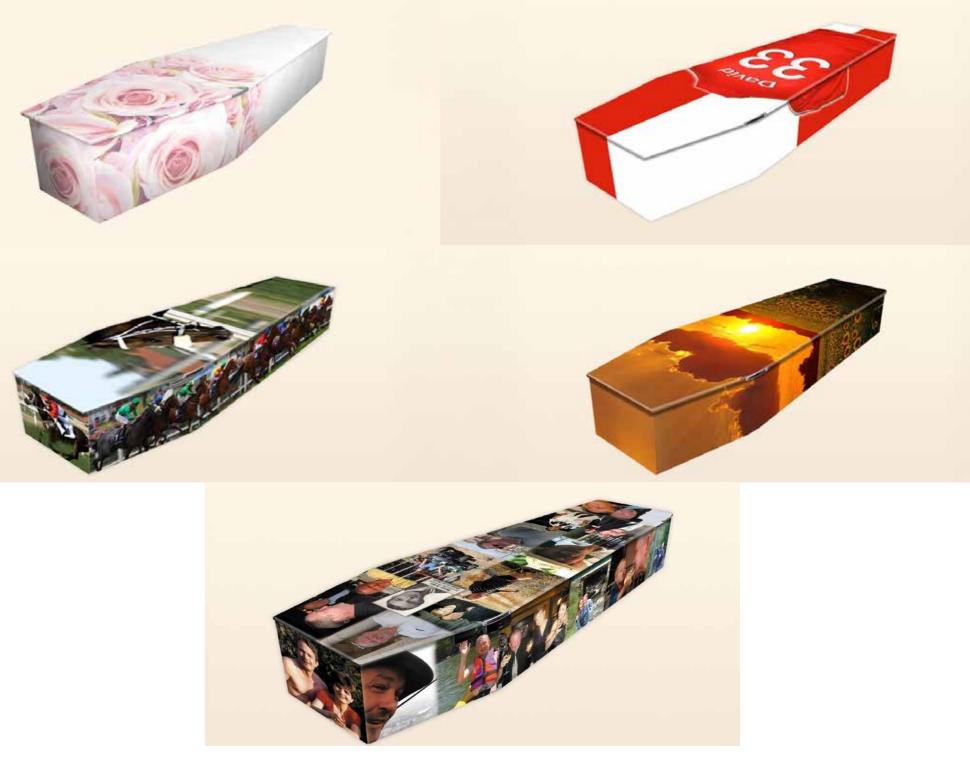

### PICTURE COFFINS

Picture coffins are always a popular choice. Approved for burial and cremation and at most natural burial grounds, these are sourced from FSC-accredited companies using wood from sustainable sources. The designs are printed onto an environmentally-friendly paper wrap, which is then applied by hand to ensure the highest level of quality and craftsmanship.

"As individual as you" is our motto, and we believe that everyone should have the opportunity to choose one of our stunning Colourful Coffins® designs in sizes to fit all; The Big and Beautiful range of wooden picture coffins provides the perfect backdrop for our range of designs.

#### **BESPOKE PICTURE COFFINS**

On Colourful Coffins we have plenty of designs divided into different categories for families to choose from. In some cases, none of our designs are exactly what a family wants, so we can come with a completely bespoke design based on any requirements.