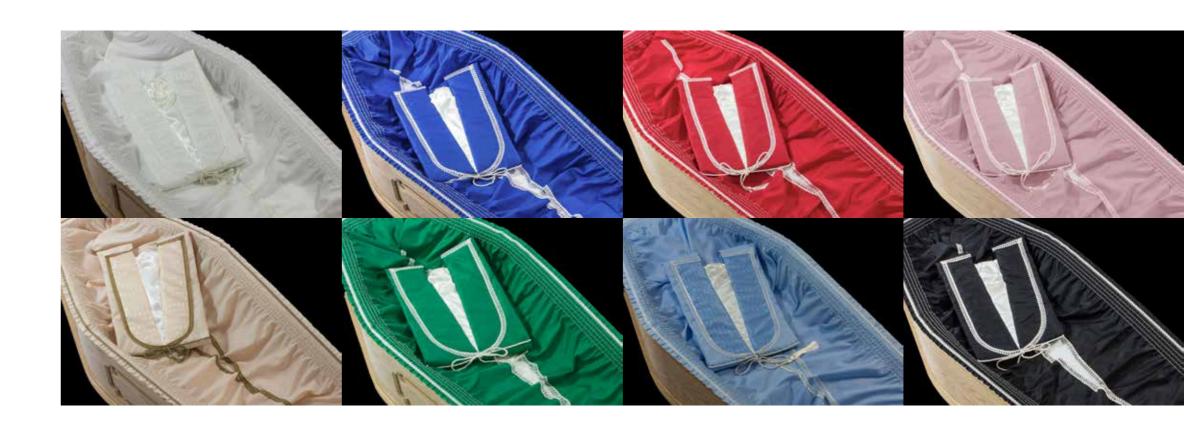

### **ITALIAN SETS - PATTERNED**

These luxurious interiors are made from exclusive Italian Cloth, woven for us just outside of Milan at the foothills of the Italian alps. Surrounded by crystal clear lakes fed from winter snow melt, these interiors convey a certain style and elegance for the discerning customer.

The Set consists of an interior and exterior lining, plus an elasticated ruched frill which sits over the coffin lip, and a matching pillowcase.

Material: Polycotton

#### **ITALIAN SETS - PLAIN**

These luxurious interiors are made from exclusive Italian Cloth, woven for us just outside of Milan at the foothills of the Italian alps. Surrounded by crystal clear lakes fed from winter snow melt, these interiors convey a certain style and elegance for the discerning customer.

The Set consists of an interior and exterior lining, plus an elasticated ruched frill which sits over the coffin lip, and a matching pillowcase.

Material: Polycotton Colours: Grey, Blue and Fawn