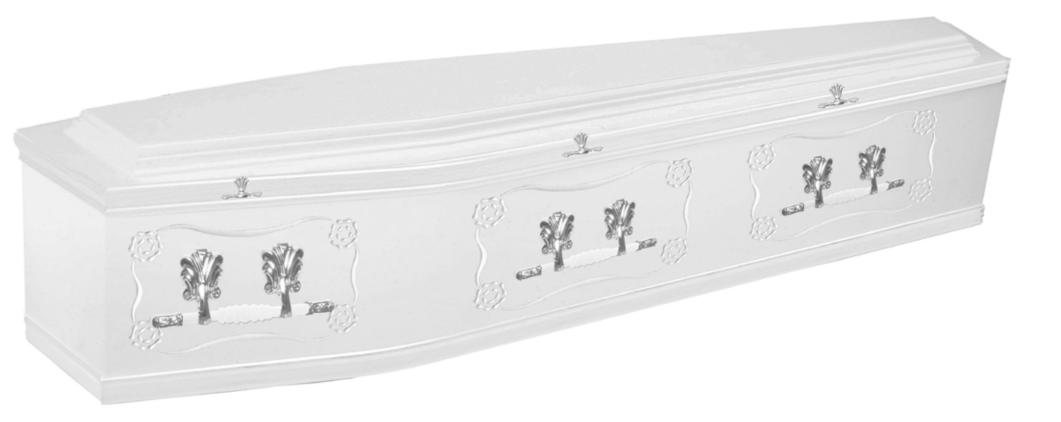

### **IVORY COFFIN**

Built using high quality Oak veneer with rose panels, a raised lid and trimmed with single mouldings. An elegant satin finished white coffin furnished with silver handles and fittings. Neatly lined throughout with Classic Italian Brocade Interior Suite including interior and exterior frill with matching pillowcase.