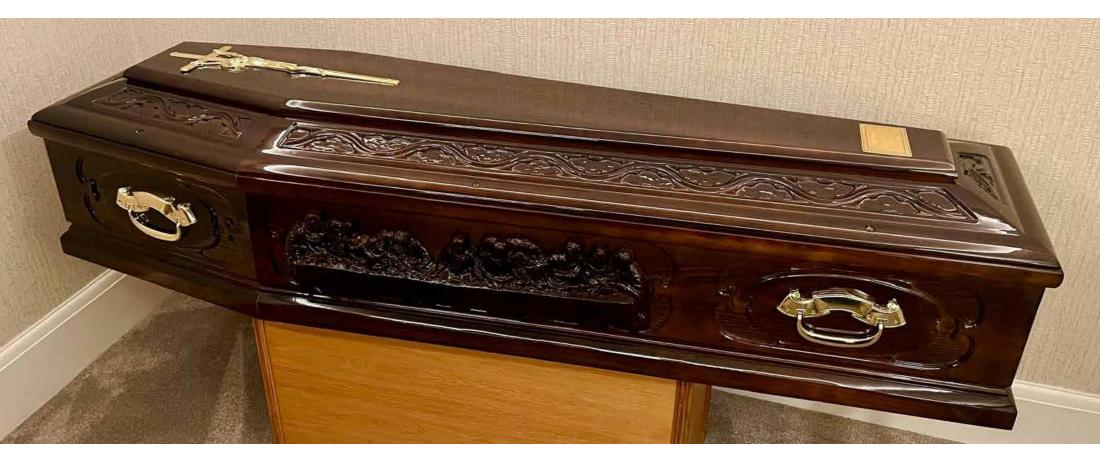

### ITALIAN LAST SUPPER

Hand built solid Mahogany coffin finished in high gloss dark stained lacquer with elaborately designed panels depicting The Last Supper. Fitted with quality metal handles, Crucifix and screws. Furnished with a luxurious interior made from exclusive woven Italian Cloth, with interior and exterior lining, plus an elasticated ruched frill which sits over the coffin lip, and a matching pillowcase. This coffin can be zinc lined for repatriation or burial in the UK.