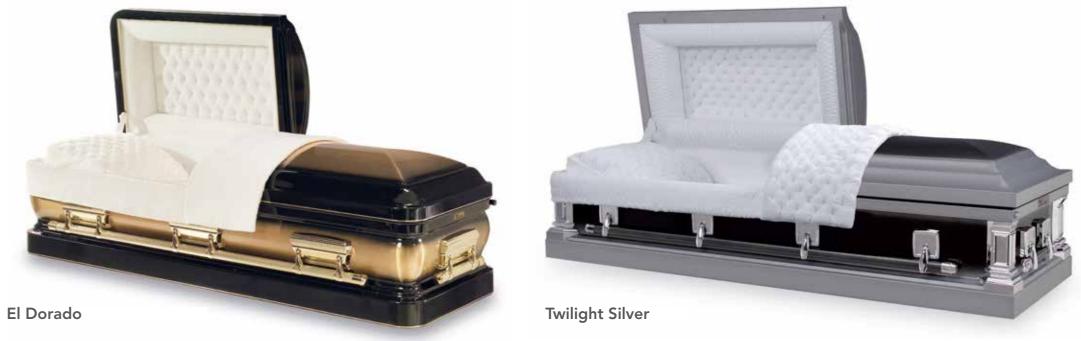

#### METAL AMERICAN CASKET

The Classic Metal collection features caskets made from 20 gauge steel. These gasketed caskets come in a wide selection of finishes and colours, and feature crepe interiors in a variety of colours. Classic Metal Collection caskets feature squareend designs, and a variety of hardware designs.

Classic and traditional appeal, providing a comforting and serene aesthetic that adds to the peaceful atmosphere of any funeral or memorial service.

The Premier Metal collection features a selection of the finest North American-made gasketed caskets, crafted from 18 gauge steel.

These caskets come in a wide selection of designs, finishes, and colour treatments. Complementary interiors feature a variety of styles and fabrics, in both velvet and crepe. Distinctive round-end and hardware designs provide stylish and elegant options - a premium tribute to a life well lived.

The Prestige Metal Collection features the finest finishes and corrosion-resistant metals including Solid Bronze, Solid Copper, Stainless Steel, 16-Gauge and 18-Gauge Steel.

Made in North America, these gasketed caskets are meticulously crafted in a wide selection of styles, colours and feature warm, plush velvet interiors. Distinctive round-end and urn shaped designs provide exclusive and elegant options. Prestige Metal caskets not only provide a dignified resting place for loved ones, but also serve as a lasting tribute to their memory.