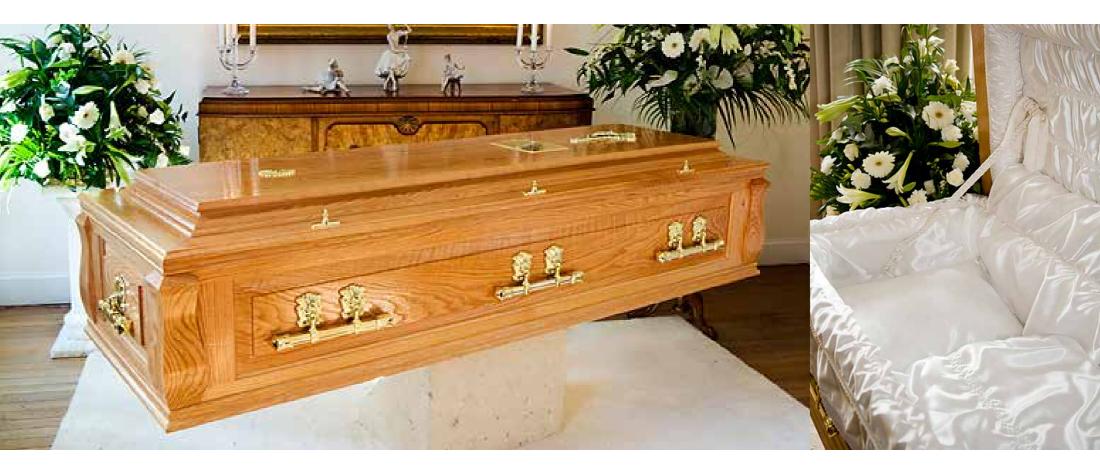

### TRADITIONAL SOLID OAK COFFIN

Built using a high-quality solid Oak with raised lid and panelled sides. Traditional gold metal bar handles and ornaments fitted.

Lined throughout with Premium Italian Embossed Interior Suite

Includes interior and exterior frill with matching pillowcase. Created using beautiful Italian embossed fabric, woven exclusively for us in Milan.

Material: Polycotton Colours: White