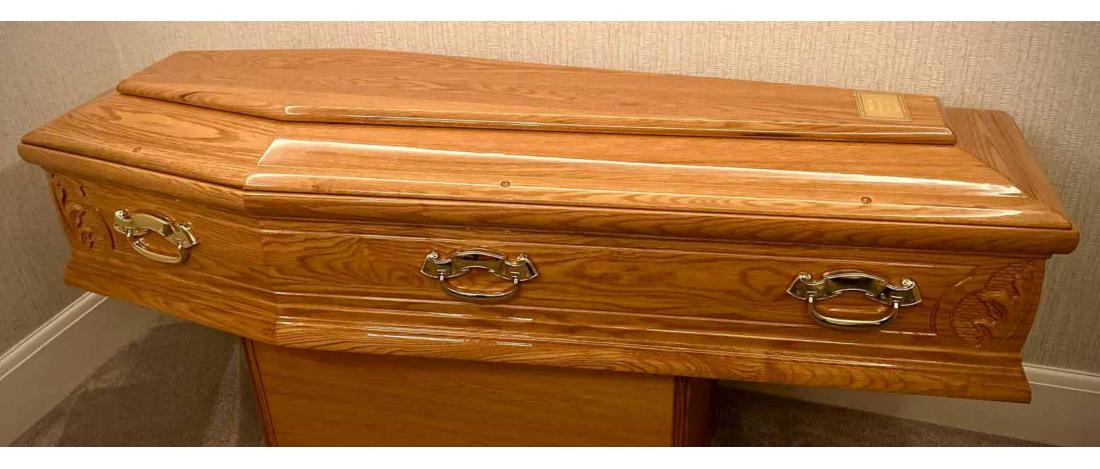

### TRADITIONAL SOLID OAK COFFIN

Built using a high-quality solid Oak with raised lid and panelled sides. Traditional gold metal bar handles and ornaments fitted.

Lined throughout with Premium Italian Embossed Interior Suite

Includes interior and exterior frill with matching pillowcase. Created using beautiful Italian embossed fabric, woven exclusively for us in Milan.

Material: Polycotton Colours: White