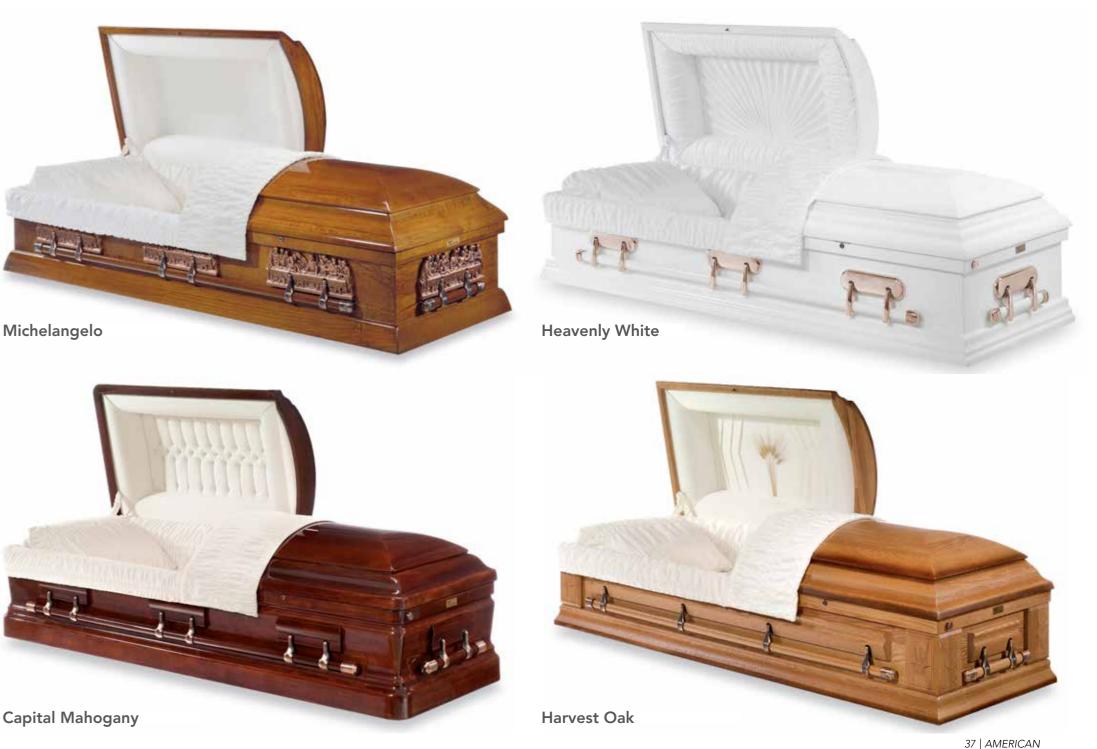

#### WOODEN AMERICAN CASKET

The Classic Collection features caskets crafted from solid Poplar, that are known for their versatility and beautiful grain patterns. The beauty of the wood is complimented by warm interiors in a range of styles and fabrics.

Classic and timeless designs providing a comforting and serene aesthetic that adds to the peaceful atmosphere of any funeral or memorial service.

Our wood caskets are proudly made at our family-owned plant in Victoriaville, Quebec where we've been making caskets since 1948. These caskets are duel-deposition, meaning that they can be chosen either for burial or cremation.

The Premier Collection features caskets that are crafted from solid Oak. Each casket is carefully constructed using highquality hardwoods sourced from sustainable forests, ensuring both durability and environmental responsibility.

The distinct grains and warm tones of these North American-made hardwoods add a touch of natural beauty to the caskets, creating a sense or warmth, serenity, and peace, These beautiful hardwoods are complemented by a selection of carefully selected interiors in fabrics. A premium tribute to a life well lived.

The Prestige Collection features North American made hardwood caskets meticulously crafted by skilled artisans using the finest solid hardwoods including Mahogany, and Cherry. These woods are known for their strength and are often chosen for their elegance, warmth, and natural beauty.

Meticulous attention is paid to every detail, from the seamless joinery to the beautifully finished surfaces and the plush interiors, resulting in a final product that exudes sophistication and reverence. Each of these caskets is considered a work of art and provides a dignified and lasting tribute to the memory of a loved one.