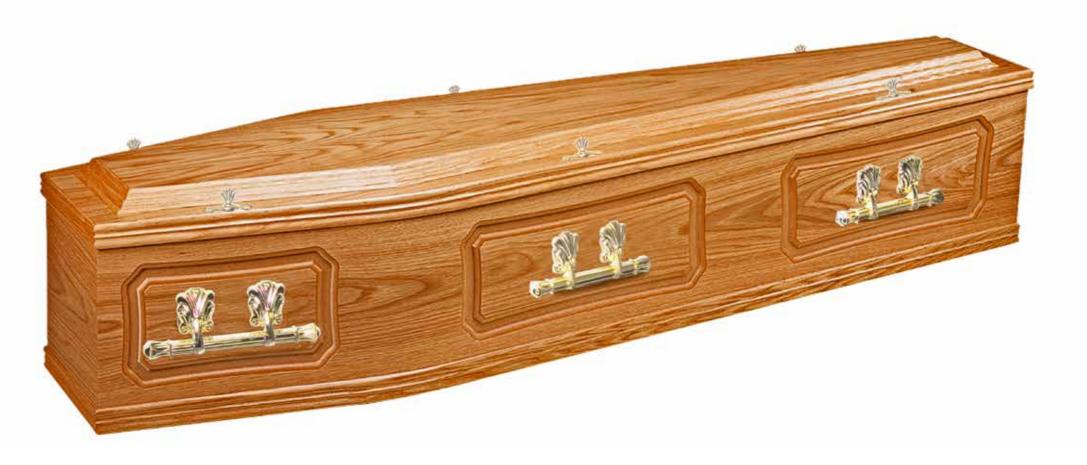

### **IMPERIAL COFFIN**

Built using high quality Oak veneer with routed panels, a raised lid and trimmed with double mouldings. Finished in a medium oak stain and furnished with gold handles and fittings. Neatly lined throughout with Classic Italian Brocade Interior Suite including interior and exterior frill with matching pillowcase.