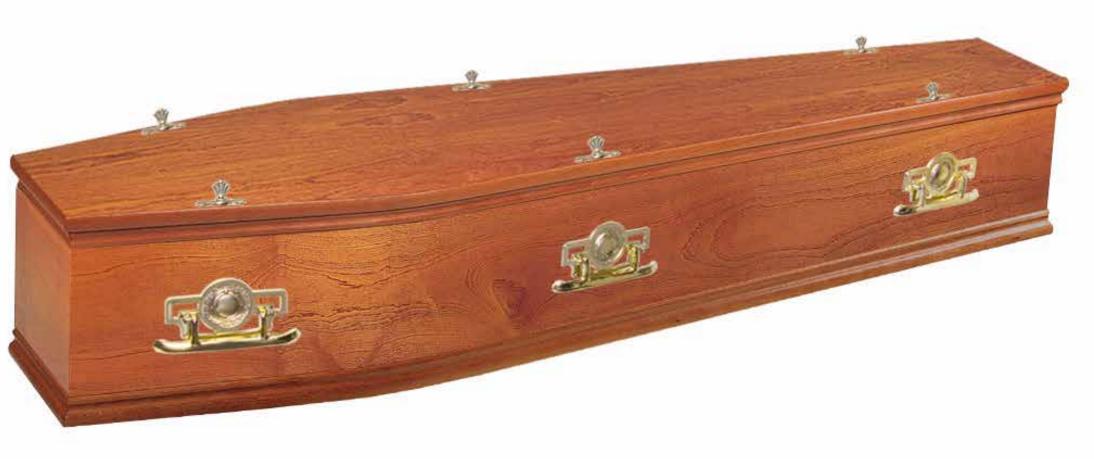

### **ROSEWOOD COFFIN**

Built using a high quality Sapele veneer and trimmed with double mouldings. Stained in rich medium mahogany and furnished with gold handles and fittings. Neatly lined throughout with Classic Italian Brocade Interior Suite including interior and exterior frill with matching pillowcase.