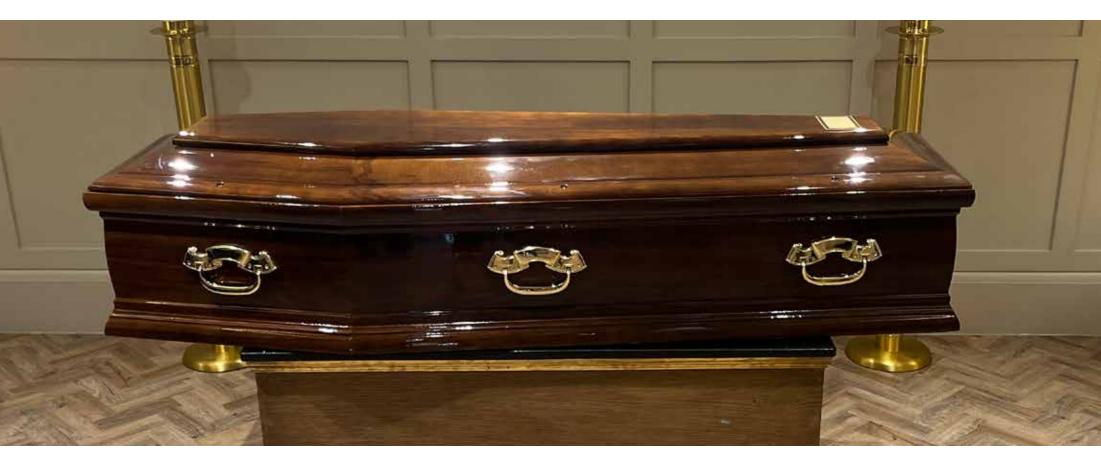

### **ROSEWOOD COFFIN**

Built using a high quality Sapele veneer and trimmed with double mouldings. Stained in rich medium mahogany and furnished with gold handles and fittings. Neatly lined throughout with Classic Italian Brocade Interior Suite including interior and exterior frill with matching pillowcase.