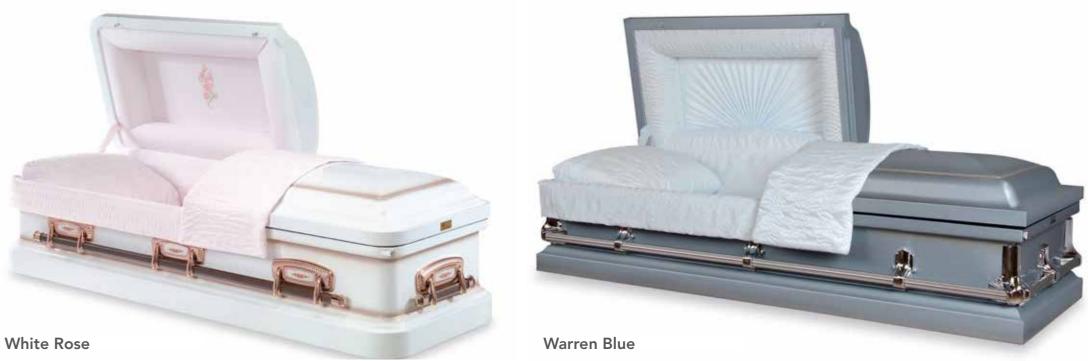

#### METAL AMERICAN CASKET

The Classic Metal collection features caskets made from 20 gauge steel. These gasketed caskets come in a wide selection of finishes and colours, and feature crepe interiors in a variety of colours. Classic Metal Collection caskets feature squareend designs, and a variety of hardware designs.

Classic and traditional appeal, providing a comforting and serene aesthetic that adds to the peaceful atmosphere of any funeral or memorial service.

The Premier Metal collection features a selection of the finest North American-made gasketed caskets, crafted from 18 gauge steel.

These caskets come in a wide selection of designs, finishes, and colour treatments. Complementary interiors feature a variety of styles and fabrics, in both velvet and crepe. Distinctive round-end and hardware designs provide stylish and elegant options - a premium tribute to a life well lived.

The Prestige Metal Collection features the finest finishes and corrosion-resistant metals including Solid Bronze, Solid Copper, Stainless Steel, 16-Gauge and 18-Gauge Steel.

Made in North America, these gasketed caskets are meticulously crafted in a wide selection of styles, colours and feature warm, plush velvet interiors. Distinctive round-end and urn shaped designs provide exclusive and elegant options. Prestige Metal caskets not only provide a dignified resting place for loved ones, but also serve as a lasting tribute to their memory.