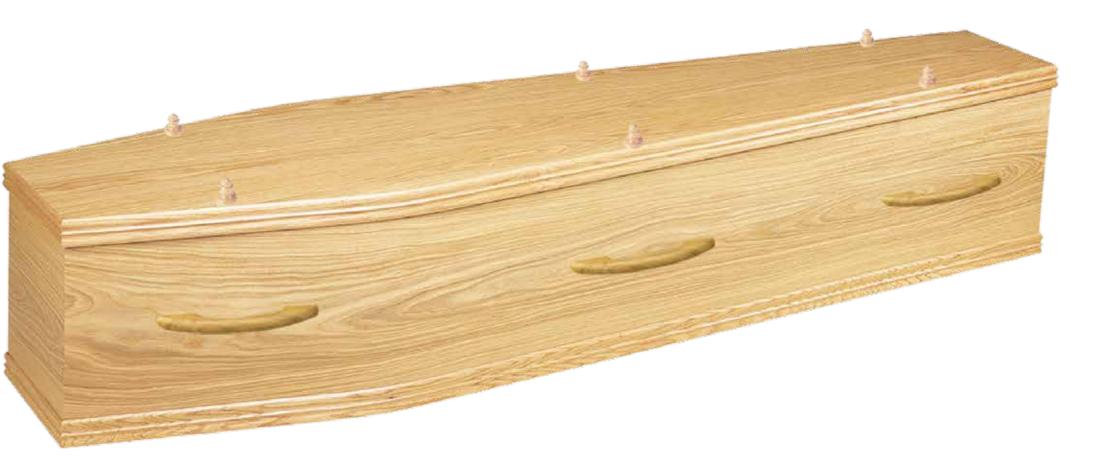

### UNIVERSAL COFFIN

Built using a high-quality Oak veneer and trimmed with single mouldings. Furnished with oak handles and fittings. Neatly lined throughout with Classic Italian Brocade Interior Suite including interior and exterior frill with matching pillowcase.